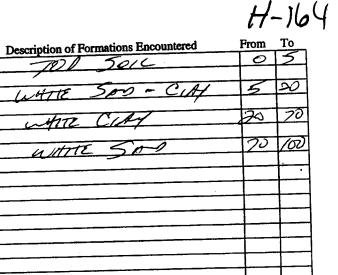

•

RECEIVED MAY 11 2006 BY: OLWR

÷

If well telescopes please sketch below and show depths.

. 2

If more than one screen, show location of each on sketch

Sketch the property layout and include the following: 1) the well location; 2) any permanent structures on the property that may aid in locating the well; 3) any roads, power lines, or other items that may aid in locating the property and the well; 4) indicate direction. CONTRA QUELL ENNAR E Landowner Name: